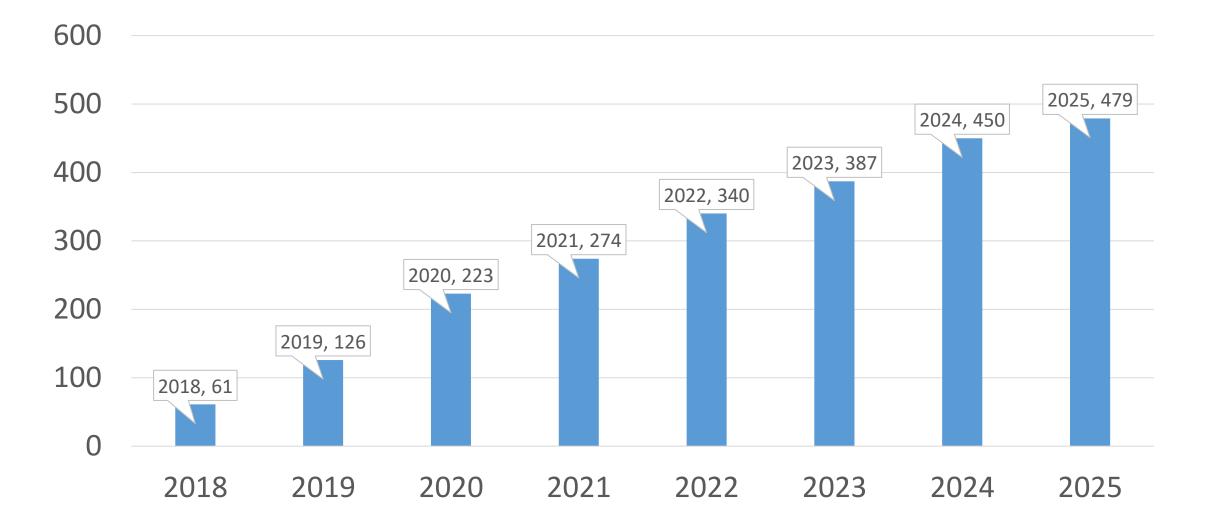

## 479 Members from 54 Countries

#### **Membership Activity in 2025**

New member countries not previously represented New member countries that previously had members Other current member countries with no new members

No members