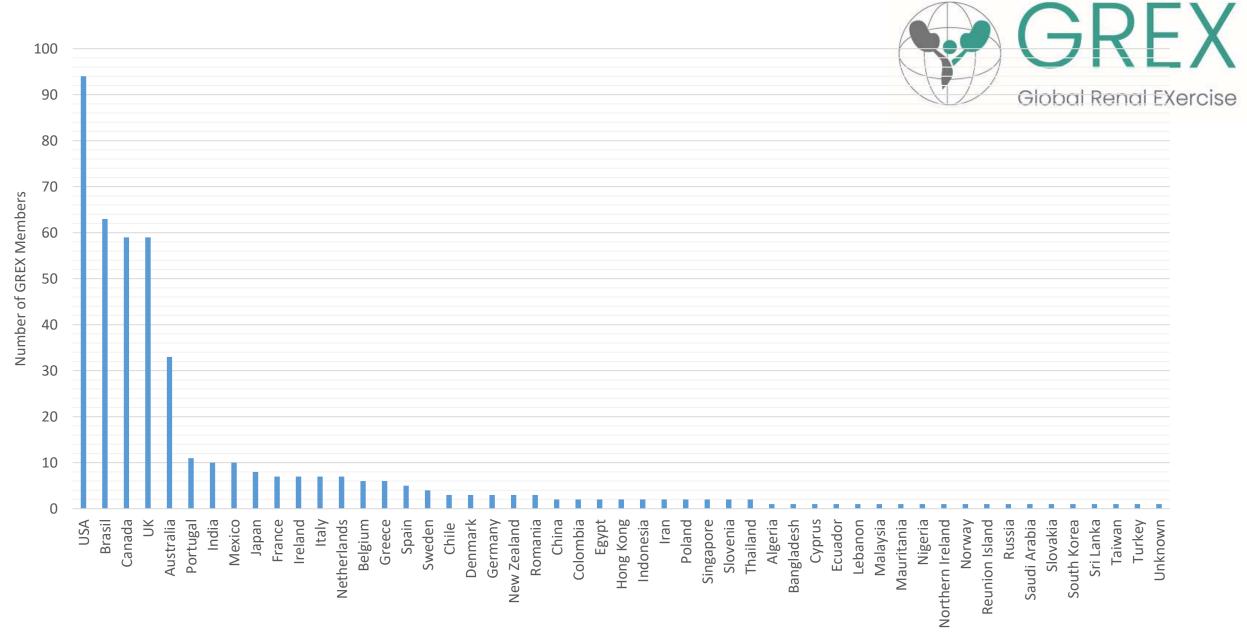

| France               |
|          |                    | Unidad Académica de Nefrología, Hospital de Clinicas, Facultad de     |                      |
| Ricardo  | Silvariño          | Medicina, Universidad de la República                                 | Uruguay              |
| Aron     | Chakera            | Sir Charles Gairdner Hospital                                         | Australia            |
| Fagundes | Batista            | UNICID - São Paulo                                                    | Brazil               |
| ROXANA   | TAFUR ROJAS        | ESSALUD                                                               | Perú                 |
| Abbey    | Sivewright         | Boab Health Service                                                   | Australia            |



Discipline





## Exercise in Chronic Kidney Disease: a training program for fitness and health professionals professionals - Ken and Joao

#### PROBLEM

A major barrier to implementing exercise programs in CKD is the lack of trained professionals. The GREX network developed a comprehensive solution to address this gap.

#### **SOLUTION**

Our two-part program combines in-depth knowledge with practical experience. We've designed it specifically for healthcare professionals who want to support kidney patients.



https://grexercise.arizona.edu/renal-exercise-education-resources/exercise-ckd-course



#### **Online Learning Modules**





Each module takes approximately 45 minutes to complete. All modules include self-assessment components to ensure comprehension.

<u>https://grexercise.a