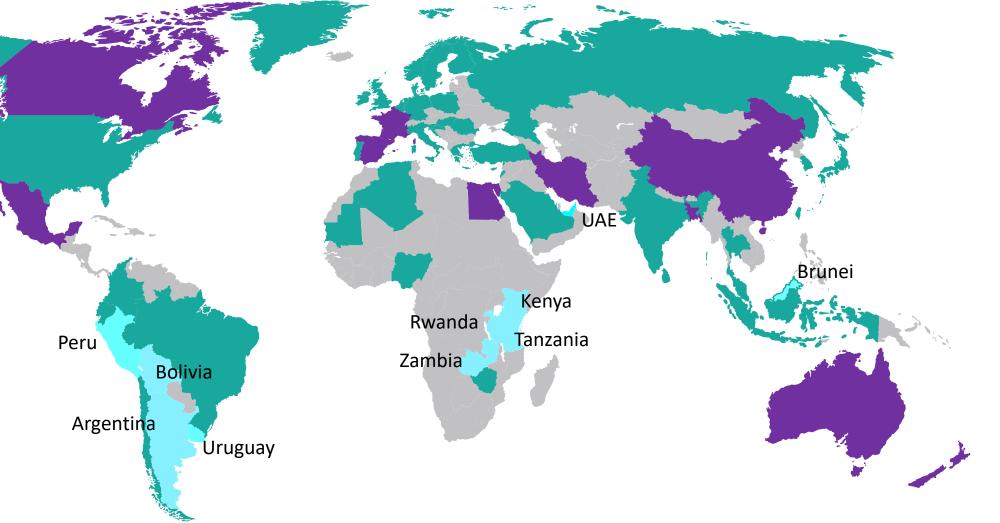

## 479 Members from 54 Countries

#### **Membership Activity in 2025**

New member countries not previously represented New member countries that previously had members Other current member countries with no new members

No members